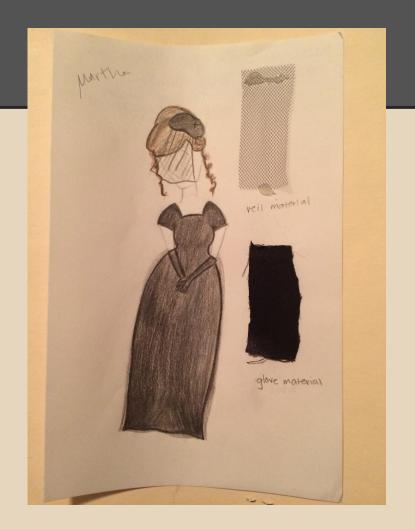

## Martha Brewster

This is a mourning outfit. (I have envisioned both aunts in similar costuming for this as well as the everyday outfit, but pictured to the right is Martha.) The fabric samples include one netting sample (for the veil attached to the hat) and one glove material sample.