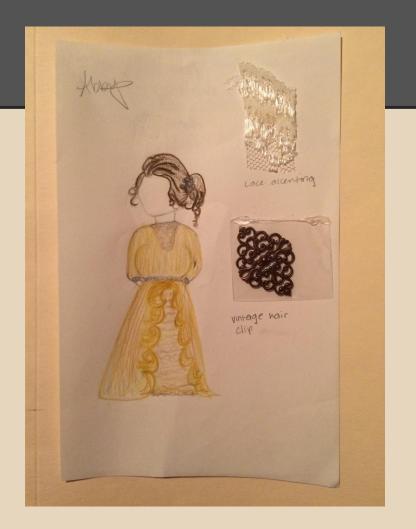

## Abby Brewster

This is an everyday lace/victorian style dress that would be worn by the aunts. The samples include a lace trimming as well as a hair clip model.