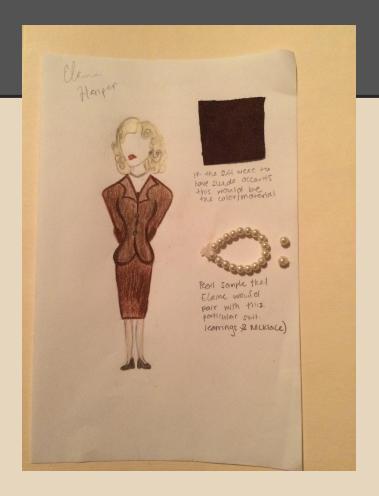

## Elaine Harper

This is a costuming sketch for the young Elaine Harper. Included is a suede sample that could accent various places on her suit. Also attached is a prototype pearl jewelry set.